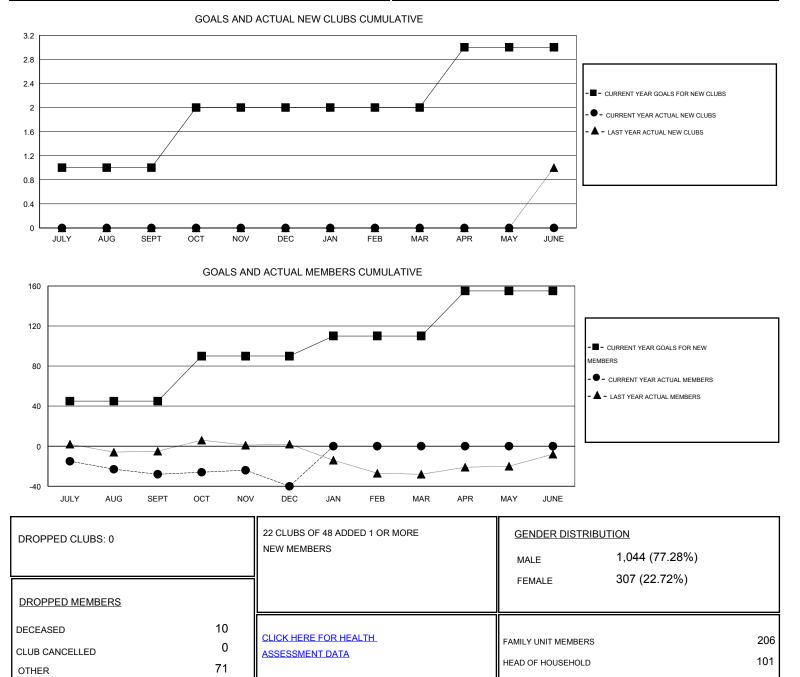

## Wong

| GMT:                  | MT: Gary Wong LOCATION WASHINGTON |                  |           |                  |                  |                       |                    |                                     |                    | GMT CA 1         |
|-----------------------|-----------------------------------|------------------|-----------|------------------|------------------|-----------------------|--------------------|-------------------------------------|--------------------|------------------|
| Clubs                 |                                   |                  |           |                  |                  | Members               |                    |                                     |                    |                  |
| RESULTS FOR 2014-2015 |                                   |                  |           |                  |                  | RESULTS FOR 2014-2015 |                    |                                     |                    |                  |
| QUART                 | ER                                | NEW CLUB<br>GOAL | NEW CLUBS | DROPPED<br>CLUBS | NET<br>GAIN/LOSS | QUARTER               | NEW MEMBER<br>GOAL | CHARTER AND<br>NEW MEMBERS<br>ADDED | DROPPED<br>MEMBERS | NET<br>GAIN/LOSS |
| JULY/AU               | JG/SEPT                           | 1                | 0         | 0                | 0                | JULY/AUG/SEPT         | 45                 | 15                                  | 43                 | -28              |
| OCT/NO                | V/DEC                             | 1                | 0         | 0                | 0                | OCT/NOV/DEC           | 45                 | 26                                  | 38                 | -12              |
| JAN/FEE               | 3/MAR                             | 0                | 0         | 0                | 0                | JAN/FEB/MAR           | 20                 | 0                                   | 0                  | 0                |
| APR/MA                | Y/JUNE                            | 1                | 0         | 0                | 0                | APR/MAY/JUNE          | 45                 | 0                                   | 0                  | 0                |